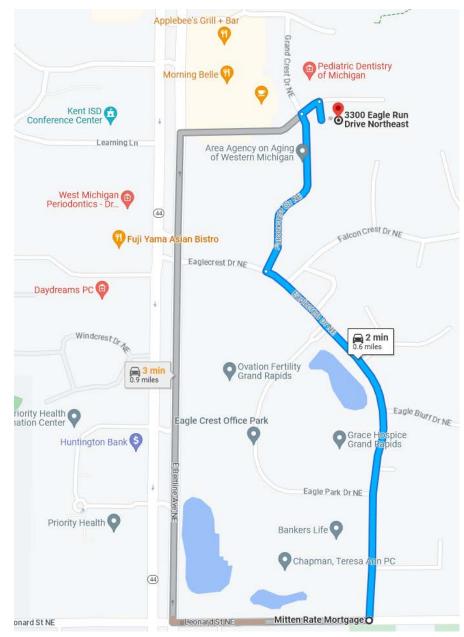

## Our **Grand Rapids** office is located at **3300 Eagle Run Drive NE Suite 103**.

From the Beltline, exit east onto Eagle Run Drive NE. Go straight through the four-way stop. The office will be immediately on your right.

From Leonard Street, you can turn north onto Eaglecrest Drive NE then turn right onto Falconcrest Circle NE (not Falcon Crest Drive NE, beware!). Go right at the four-way stop with Eagle Run Drive NE. The office will be immediately on your right.